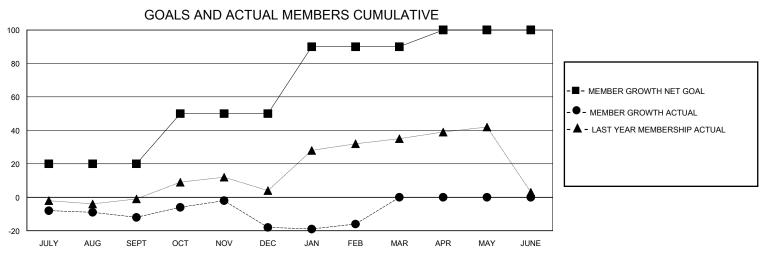

## District A 12

Results as of: 2/29/2024

| GMT:                  |               | LOC       | CATION ONTARIC | )                     |                        |                                     | GMT CA                                          |  |
|-----------------------|---------------|-----------|----------------|-----------------------|------------------------|-------------------------------------|-------------------------------------------------|--|
|                       | Club          | os        |                | Members               |                        |                                     |                                                 |  |
| RESULTS FOR 2023-2024 |               |           |                | RESULTS FOR 2023-2024 |                        |                                     |                                                 |  |
| QUARTER               | NEW CLUB GOAL | NEW CLUBS | DROPPED CLUBS  | QUARTER MEM           | BER GROWTH NET<br>GOAL | MEMBER GROWTH<br>ACTUAL             | DROPPED<br>MEMBERS ACTU.<br>(including transfer |  |
| IULY/AUG/SEPT         | 1             | 0         | 0              | JULY/AUG/SEPT         | 20                     | 24                                  | 34                                              |  |
| OCT/NOV/DEC           | 0             | 0         | 0              | OCT/NOV/DEC           | 30                     | 42                                  | 43                                              |  |
| IAN/FEB/MAR           | 1             | 0         | 0              | JAN/FEB/MAR           | 40                     | 21                                  | 17                                              |  |
| APR/MAY/JUNE          | 0             | 0         | 0              | APR/MAY/JUNE          | 10                     | 0                                   | 0                                               |  |
| 1.6                   |               |           |                |                       |                        | -■- CURRENT YEAR GO                 | DALS FOR NEW CLUB                               |  |
| 1.2                   |               |           |                |                       |                        | - ● - CURRENT YEAR ACTUAL NEW CLUBS |                                                 |  |
| 0.8                   |               |           | <b>-</b>       |                       |                        | - ▲ - LAST YEAR ACTUA               | AL NEW CLUBS                                    |  |
| 1                     |               |           |                |                       |                        |                                     |                                                 |  |
|                       |               |           |                |                       |                        |                                     |                                                 |  |
| 0.4                   |               |           |                |                       |                        |                                     |                                                 |  |

| DROPPED CLUBS: 0        |         | 29 CLUBS OF 45 ADDED 1 OR MORE<br>NEW MEMBERS | GENDER DISTRIBUTION  MALE 591 (59.28%)  FEMALE 406 (40.72%) |               |     |
|-------------------------|---------|-----------------------------------------------|-------------------------------------------------------------|---------------|-----|
| DROPPED MEMBERS         |         |                                               | FLIMALL                                                     | 400 (40.7270) |     |
| DECEASED                | 12      | CLICK HERE FOR CUMULATIVE                     | TOTAL FAMILY UNIT MEMBERS                                   |               | 210 |
| CLUB CANCELLED<br>OTHER | 0<br>82 | MEMBERSHIP DATA                               | FAMILY MEMBERS PAYING HALF DUES                             |               | 108 |
| TOTAL                   | 94      |                                               | 5020                                                        |               |     |